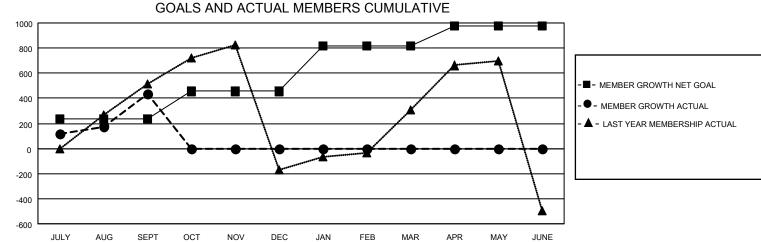

## GMT MONTHLY MEMBERSHIP PROGRESS REPORT Results as of: 9/30/2024

Multiple District 301

LOCATION: PHILIPPINES

GMT: OPEN

**GMT CA 5 - E** 

| Clubs                 |               |           |               | Members               |                         |                         |                                                    |  |  |
|-----------------------|---------------|-----------|---------------|-----------------------|-------------------------|-------------------------|----------------------------------------------------|--|--|
| RESULTS FOR 2024-2025 |               |           |               | RESULTS FOR 2024-2025 |                         |                         |                                                    |  |  |
| QUARTER               | NEW CLUB GOAL | NEW CLUBS | DROPPED CLUBS | QUARTER MEN           | MBER GROWTH NET<br>GOAL | MEMBER GROWTH<br>ACTUAL | DROPPED<br>MEMBERS ACTUAL<br>(including transfers) |  |  |
| JULY/AUG/SEPT         | 6             | 14        | 4             | JULY/AUG/SEPT         | 235                     | 1,164                   | 587                                                |  |  |
| OCT/NOV/DEC           | 1             | 0         | 0             | OCT/NOV/DEC           | 220                     | 0                       | 0                                                  |  |  |
| JAN/FEB/MAR           | 13            | 0         | 0             | JAN/FEB/MAR           | 363                     | 0                       | 0                                                  |  |  |
| APR/MAY/JUNE          | 3             | 0         | 0             | APR/MAY/JUNE          | 160                     | 0                       | 0                                                  |  |  |