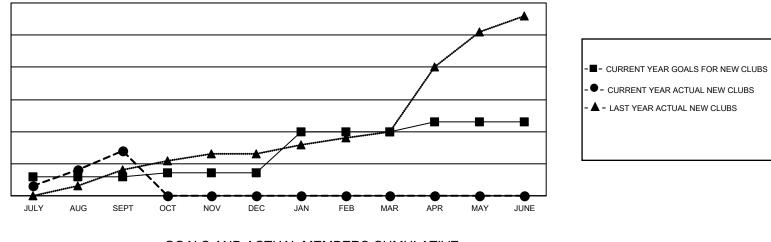

## GMT MONTHLY MEMBERSHIP PROGRESS REPORT Results as of: 9/30/2024

Multiple District 301

LOCATION: PHILIPPINES

GMT: OPEN

**GMT CA 5 - E** 

| Clubs                 |               |           |               | Members               |                         |                         |                                                    |  |  |
|-----------------------|---------------|-----------|---------------|-----------------------|-------------------------|-------------------------|----------------------------------------------------|--|--|
| RESULTS FOR 2024-2025 |               |           |               | RESULTS FOR 2024-2025 |                         |                         |                                                    |  |  |
| QUARTER               | NEW CLUB GOAL | NEW CLUBS | DROPPED CLUBS | QUARTER MEN           | MBER GROWTH NET<br>GOAL | MEMBER GROWTH<br>ACTUAL | DROPPED<br>MEMBERS ACTUAL<br>(including transfers) |  |  |
| JULY/AUG/SEPT         | 6             | 14        | 4             | JULY/AUG/SEPT         | 235                     | 1,164                   | 587                                                |  |  |
| OCT/NOV/DEC           | 1             | 0         | 0             | OCT/NOV/DEC           | 220                     | 0                       | 0                                                  |  |  |
| JAN/FEB/MAR           | 13            | 0         | 0             | JAN/FEB/MAR           | 363                     | 0                       | 0                                                  |  |  |
| APR/MAY/JUNE          | 3             | 0         | 0             | APR/MAY/JUNE          | 160                     | 0                       | 0                                                  |  |  |